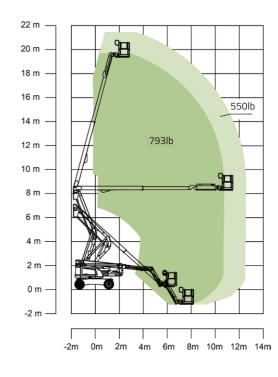

Range of Motion ZA64J

#### Comply with ANSI/CSA Standard

| Model                          | ZA64J                       |                                                                |  |
|--------------------------------|-----------------------------|----------------------------------------------------------------|--|
|                                | Imperial                    | Metric                                                         |  |
|                                | Size                        |                                                                |  |
| Work Height                    | 70ft 1in                    | 21.38m                                                         |  |
| Platform Height                | 63ft 7in                    | 19.38m                                                         |  |
| Horizontal Outreach            | 40ft 4in                    | 12.3m                                                          |  |
| Up and Over Height             | 27ft 1in                    | 8.25m                                                          |  |
| A - Stowed Length              | 28ft 11in                   | 8.82m                                                          |  |
| 3 - Stowed Width               | 8ft 1in                     | 2.46m                                                          |  |
| C - Stowed Height              | 8ft 4in                     | 2.52m                                                          |  |
| D - Platform Length            | 8/6ft                       | 2.44/1.83m                                                     |  |
| E - Platform Width             | 3ft/2ft 6in                 | 0.91/0.76m                                                     |  |
| lib Length                     | 5ft                         | 1.53m                                                          |  |
| F - Wheelbase                  | 8ft 3in                     | 2.52m                                                          |  |
| G - Ground Clearance           | 1ft 5in                     | 0.42m                                                          |  |
|                                | Performance                 |                                                                |  |
| Platform Capacity              | 550 lb/793 lb               | 250kg/360kg                                                    |  |
| Orive Speed                    | 3.79 mph                    | 6.1km/h                                                        |  |
| Gradeability                   | 45%(24°)                    |                                                                |  |
| Axles Oscillation              | 8in                         | 0.2m                                                           |  |
| Turning Radius (Inside)        | 8ft 3in                     | 2.51m                                                          |  |
| Turning Radius (Outside)       | 17ft 11in                   | 5.47m                                                          |  |
| Furntable Swing                | 360° continuous             |                                                                |  |
| Platform Rotation              | ±90°                        | ±90°                                                           |  |
| H-Tail Swing                   | 1ft4in                      | 0.4m                                                           |  |
| Max. Wind Speed                | 28mph                       | 12.5m/s                                                        |  |
|                                | Power                       |                                                                |  |
| Diesel Engine                  |                             | Kubota V2403 36kw/2600rpm<br>Kubota V2403 36.8kw/2700rpm(EU V) |  |
| Fuel Tank Capacity             | 39.6 (us gal)               | 150L                                                           |  |
| Auxiliary Power                | 12V                         | -                                                              |  |
| Control Voltage                | 12V                         |                                                                |  |
| -<br>Hydraulic System Capacity | 42.3 (us gal)               | 160L                                                           |  |
| Hydraulic Tank Capacity        | 19.8 (us gal)               | 75L                                                            |  |
|                                | Tire                        |                                                                |  |
| Гуре                           | 33×12/D610 Foam-filled Tire |                                                                |  |
|                                | Weight                      |                                                                |  |
| Gross                          | 22046 lb                    | 10000kg                                                        |  |