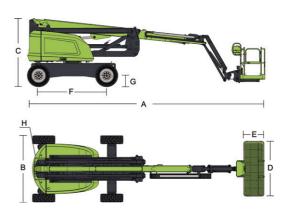

#### Comply with ANSI/CSA Standard

| Model                          | ZA64J                       |                                                                |  |
|--------------------------------|-----------------------------|----------------------------------------------------------------|--|
|                                | Imperial                    | Metric                                                         |  |
|                                | Size                        |                                                                |  |
| Work Height                    | 70ft 1in                    | 21.38m                                                         |  |
| Platform Height                | 63ft 7in                    | 19.38m                                                         |  |
| Horizontal Outreach            | 40ft 4in                    | 12.3m                                                          |  |
| Up and Over Height             | 27ft 1in                    | 8.25m                                                          |  |
| A - Stowed Length              | 28ft 11in                   | 8.82m                                                          |  |
| 3 - Stowed Width               | 8ft 1in                     | 2.46m                                                          |  |
| C - Stowed Height              | 8ft 4in                     | 2.52m                                                          |  |
| D - Platform Length            | 8/6ft                       | 2.44/1.83m                                                     |  |
| E - Platform Width             | 3ft/2ft 6in                 | 0.91/0.76m                                                     |  |
| lib Length                     | 5ft                         | 1.53m                                                          |  |
| F - Wheelbase                  | 8ft 3in                     | 2.52m                                                          |  |
| G - Ground Clearance           | 1ft 5in                     | 0.42m                                                          |  |
|                                | Performance                 |                                                                |  |
| Platform Capacity              | 550 lb/793 lb               | 250kg/360kg                                                    |  |
| Orive Speed                    | 3.79 mph                    | 6.1km/h                                                        |  |
| Gradeability                   | 45%(24°)                    |                                                                |  |
| Axles Oscillation              | 8in                         | 0.2m                                                           |  |
| Turning Radius (Inside)        | 8ft 3in                     | 2.51m                                                          |  |
| Turning Radius (Outside)       | 17ft 11in                   | 5.47m                                                          |  |
| Furntable Swing                | 360° continuous             |                                                                |  |
| Platform Rotation              | ±90°                        | ±90°                                                           |  |
| H-Tail Swing                   | 1ft4in                      | 0.4m                                                           |  |
| Max. Wind Speed                | 28mph                       | 12.5m/s                                                        |  |
|                                | Power                       |                                                                |  |
| Diesel Engine                  |                             | Kubota V2403 36kw/2600rpm<br>Kubota V2403 36.8kw/2700rpm(EU V) |  |
| Fuel Tank Capacity             | 39.6 (us gal)               | 150L                                                           |  |
| Auxiliary Power                | 12V                         | -                                                              |  |
| Control Voltage                | 12V                         |                                                                |  |
| -<br>Hydraulic System Capacity | 42.3 (us gal)               | 160L                                                           |  |
| Hydraulic Tank Capacity        | 19.8 (us gal)               | 75L                                                            |  |
|                                | Tire                        |                                                                |  |
| Гуре                           | 33×12/D610 Foam-filled Tire |                                                                |  |
|                                | Weight                      |                                                                |  |
| Gross                          | 22046 lb                    | 10000kg                                                        |  |